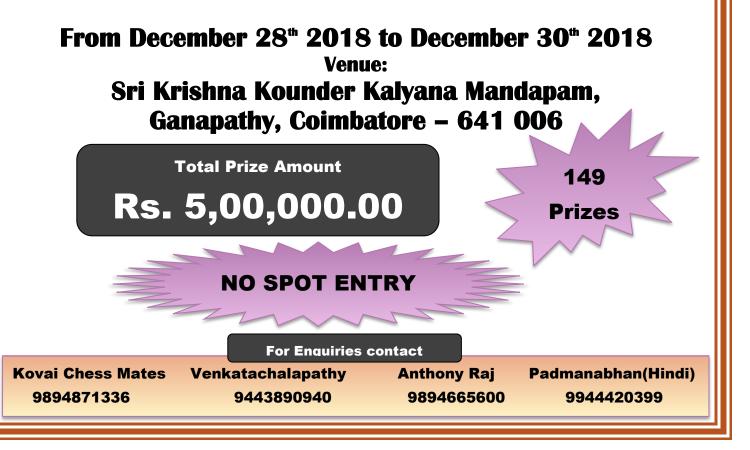

# Rs. 2500/- for all players

### **Entries:**

- Last date for entry: 24-12-2018. Entries received after last date will not be entertained.
- The entry fee should be submitted in the form of a **Demand Draft** drawn in favour of "Kovai Chess Mates", payable at "Coimbatore" and sent to: