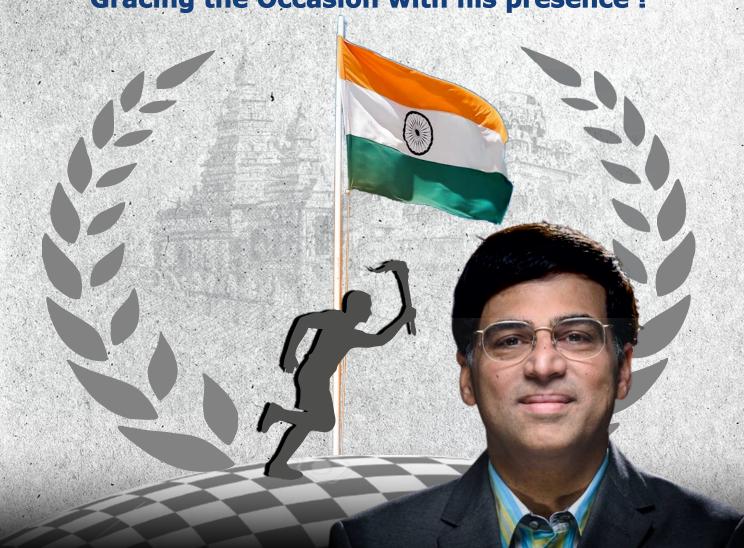

# **Olympiad Torch Run International Open Rapid Chess Tournament 2022**

**Date: 19th June 2022** 

Venue: Indira Gandhi International Stadium, Delhi

FOR THE FIRST TIME EVER

**Five Time World Champion Viswanathan Anand Gracing the Occasion with his presence!** 