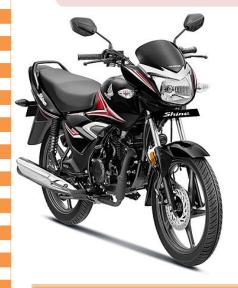

**Maharashtra Chess Association (MCA)** 

Date: 3rd March 2024

(Sunday)

Total Cash Prize Fund

HONDA SHINE

+ Rs. 2,00,000/-

+ 97 Trophies.

Venue:- Navrang Banquets AC Hall, Near Fortis Hospital, Next to APMC Market, Bail Bazar, Kalyan West, Maharashtra 421301

# Prizes: Total Cash Prizes: Rs. 2,00,000/-

| Standing    | Cash Prize            |
|-------------|-----------------------|
| 1           | Honda Shine + Trophy  |
| 2           | Rs. 20,000/- + Trophy |
| 3           | Rs. 15,000/- + Trophy |
| 4           | Rs.10,000/-           |
| 5           | Rs.8,000/-            |
| 6           | Rs.7,000/-            |
| 7           | Rs.6,000/-            |
| 8           | Rs.5,000/-            |
| 9           | Rs.4,000/-            |
| 10          | Rs.3,000/-            |
| 11-20       | Rs.2,000/- (Each)     |
|             |                       |
| Unrated 1st | Rs. 3,000/- + Trophy  |
| Unrated 2nd | Rs. 2,000/- + Trophy  |