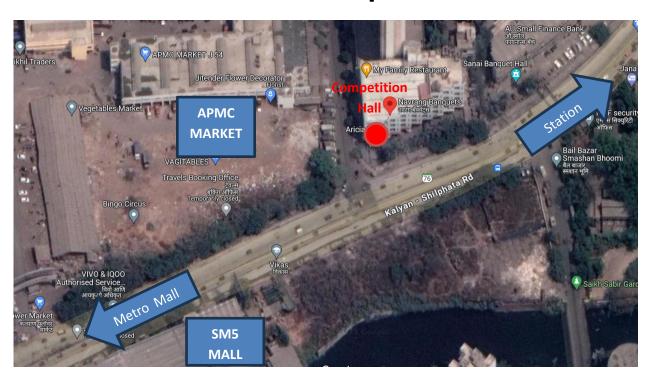

## **Venue Map Link:**

## https://goo.gl/maps/1NxjDPEsQmFrm15S7

## **Location Map View**

## How to Reach.

- Players coming from Train, have to exit from Platform no.1
   Kalyan West Side
- Venue is 1.2km from Station.
- Board Auto for APMC Market, Hall is Situated Opp. Of APMC Market Above – R-Mart, Samsung Galary.
- Player coming from Private Vehicle are advised there is
   PrePaid Parking at SM5 Mall which is 500mtr from Venue.
- There is no Parking at Venue.