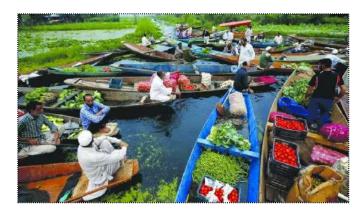

# Nearest Places To Visit In Srinagar

(Approx. Distance From Tournament Venue)

**Dal Lake Floating Market (3 KM)** 

**Mughal Garden** (5 KM)

Saffron Land (10 KM)

**Gulmarg** (45 KM)

Sonamarg (80 KM)

Pahalgam (90 KM)