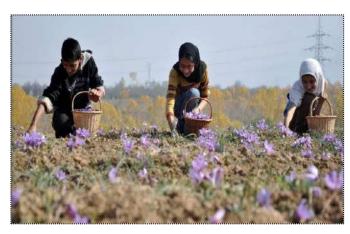

# Nearest Places To Visit In Srinagar

(Approx. Distance From Tournament Venue)

**Dal Lake Floating Market (3 KM)** 

**Mughal Garden** (5 KM)

Saffron Land (10 KM)

**Gulmarg** (45 KM)

Sonamarg (80 KM)

Pahalgam (90 KM)