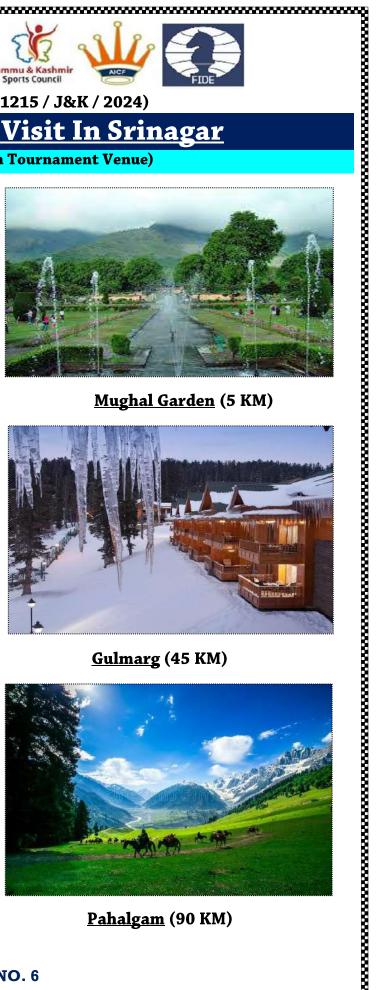

# Nearest Places To Visit In Srinagar

(Approx. Distance From Tournament Venue)

**Dal Lake Floating Market (3 KM)** 

**Mughal Garden** (5 KM)

Saffron Land (10 KM)

**Gulmarg** (45 KM)

Sonamarg (80 KM)

Pahalgam (90 KM)