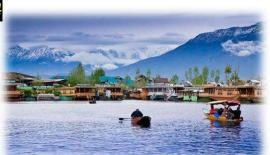

# Nearest Places To Visit In Srinagar

(Approx. Distance From Tournament Venue)

**Dal Lake Floating Market (3 KM)** 

**Mughal Garden** (5 KM)

Saffron Land (10 KM)

**Gulmarg** (45 KM)

Sonamarg (80 KM)

Pahalgam (90 KM)