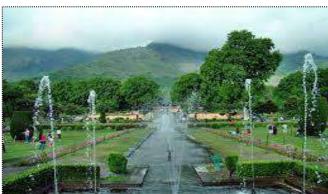

# Nearest Places To Visit In Srinagar

(Approx. Distance From Tournament Venue)

**Dal Lake Floating Market (3 KM)** 

**Mughal Garden** (5 KM)

Saffron Land (10 KM)

**Gulmarg** (45 KM)

Sonamarg (80 KM)

Pahalgam (90 KM)