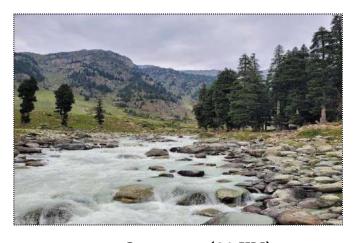

# Nearest Places To Visit In Srinagar

(Approx. Distance From Tournament Venue)

**Dal Lake Floating Market (3 KM)** 

**Mughal Garden** (5 KM)

Saffron Land (10 KM)

**Gulmarg** (45 KM)

Sonamarg (80 KM)

Pahalgam (90 KM)