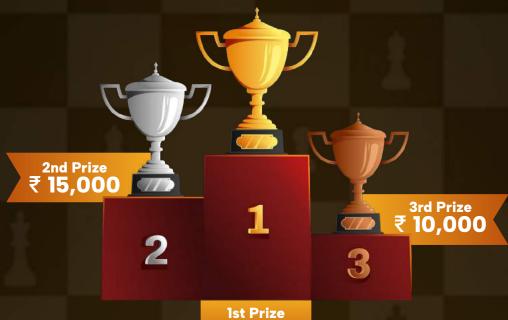

# PRIZES OF TOURNAMENT

lst Prize ₹ 20,000

| 4th Prize | ₹ 7,000 |
|-----------|---------|
| 5th Prize | ₹ 5,000 |
| 6th Prize | ₹ 3,000 |
| 7th Prize | ₹ 2,000 |
| 8th Prize | ₹ 1,500 |
| 9th Prize | ₹ 1,500 |