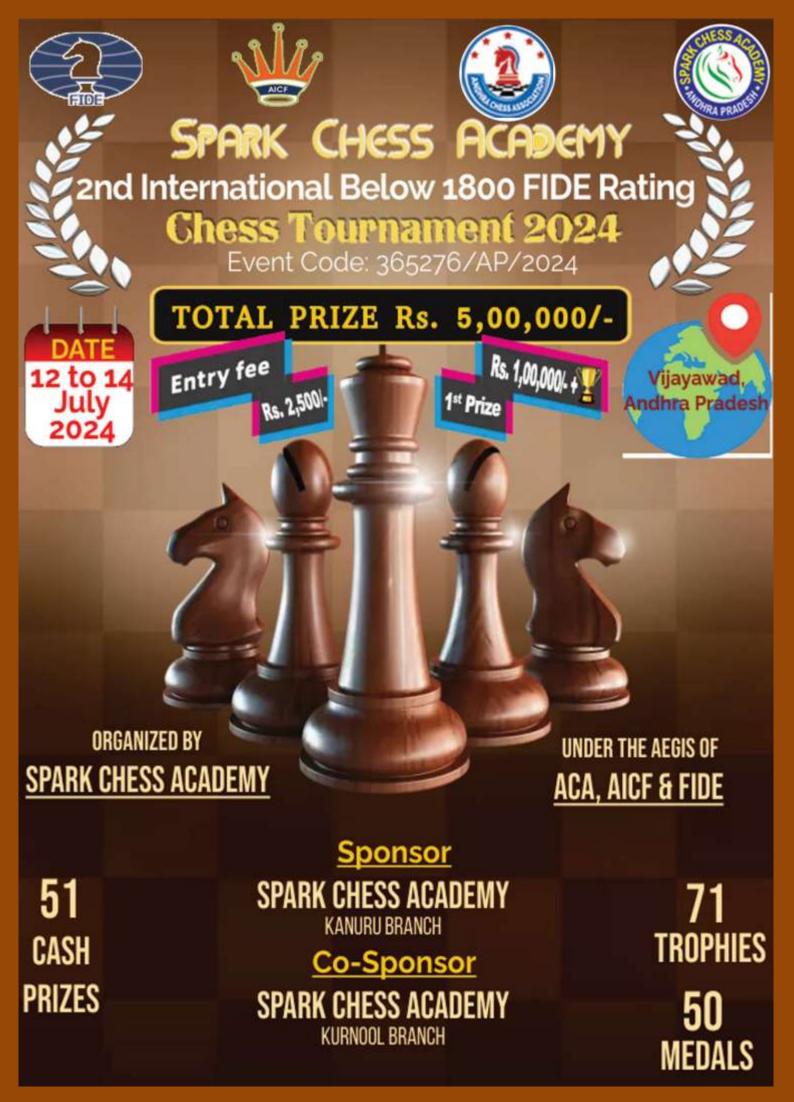

# PRIZE MONEY

## TOTAL PRIZE Rs. 5,00,000/-

|                                                | and the second | the second s |                         |  |
|------------------------------------------------|------------------------------------------------------------------------------------------------------------------|----------------------------------------------------------------------------------------------------------------|-------------------------|--|
| Open Category                                  |                                                                                                                  | Best Female (Above 15)                                                                                         |                         |  |
| 1 <sup>st</sup> Place                          | Rs. 1,00,000/- +<br>Trophy                                                                                       | 1 <sup>st</sup> Place                                                                                          | Rs. 3,000/-             |  |
| 2 <sup>nd</sup> Place                          | Rs. 50,000/- +<br>Trophy                                                                                         | 2 <sup>nd</sup> Place                                                                                          | Rs. 2,500/-             |  |
| 3 <sup>rd</sup> Place                          | Rs.30,000/- + Trophy                                                                                             | 3 <sup>rd</sup> to 5 <sup>th</sup> Place                                                                       | Trophy                  |  |
| 4 <sup>th</sup> Place                          | Rs.20,000/-                                                                                                      | Best Veterar                                                                                                   | (Above 55)              |  |
| 5 <sup>th</sup> Place                          | Rs.10,000/-                                                                                                      | 1 <sup>st</sup> Place                                                                                          | Rs. 3,000/-             |  |
| 6 <sup>th</sup> Place                          | Rs.8,000/-                                                                                                       | 2 <sup>nd</sup> Place                                                                                          | Rs. 2,500/-             |  |
| 7 <sup>th</sup> Place                          | Rs.7,000/-                                                                                                       | 3 <sup>rd</sup> to 5 <sup>th</sup> Place                                                                       | Trophy                  |  |
| 8 <sup>th</sup> Place                          | Rs.6,000/-                                                                                                       | Best Andhra Pradesh                                                                                            |                         |  |
| 9 <sup>th</sup> Place                          | Rs.5,000/-                                                                                                       | 1 <sup>st</sup> Place                                                                                          | Rs. 3,000/-             |  |
| 10 <sup>th</sup> Place                         | Rs.4,000/-                                                                                                       | 2 <sup>nd</sup> Place                                                                                          | <b>Rs. 2,500/-</b>      |  |
| 11 <sup>th</sup> to 15 <sup>th</sup> Place     | Rs. 3,000/-                                                                                                      | 3 <sup>rd</sup> to 5 <sup>th</sup> Place                                                                       | Trophy                  |  |
| 16 <sup>st</sup> to 20 <sup>th</sup> Place     | Rs. 2,500/-                                                                                                      | Age Category<br>(U07, U09, U11, U13, & U15)                                                                    |                         |  |
| Unrated Category                               |                                                                                                                  | Separate Boys & Girls                                                                                          |                         |  |
| 1 <sup>st</sup> Place                          | Rs.20,000/- + Trophy                                                                                             | 1 <sup>st</sup> Place                                                                                          | Rs. 4.000/-+Trophy      |  |
| 2 <sup>nd</sup> Place                          | Rs.10,000/-                                                                                                      |                                                                                                                |                         |  |
| 3 <sup>rd</sup> Place                          | Rs.6,500/-                                                                                                       | 2 <sup>nd</sup> Place                                                                                          | Rs. 2.500/-+Trophy      |  |
| 4 <sup>th</sup> Place                          | Rs.5,000/-                                                                                                       | 3 <sup>rd</sup> to 5 <sup>th</sup> Place                                                                       | Trophy                  |  |
| 5 <sup>th</sup> Place                          | Rs.2,500/-                                                                                                       | 6 <sup>th</sup> to 10 <sup>th</sup> Place                                                                      | Medal                   |  |
| Between 1                                      | Between 1400 to 1550                                                                                             |                                                                                                                | Between 1551 to 1700    |  |
| 1 <sup>st</sup> Place                          | Rs.20,000/- + Trophy                                                                                             | 1 <sup>st</sup> Place                                                                                          | Rs.20,000/- +<br>Trophy |  |
| 2 <sup>nd</sup> Place                          | Rs.10,000/-                                                                                                      | 2 <sup>nd</sup> Place                                                                                          | Rs.10,000/-             |  |
| 3 <sup>rd</sup> Place                          | Rs.6,500/-                                                                                                       | 3 <sup>rd</sup> Place                                                                                          | Rs.6,500/-              |  |
|                                                | Rs.5,000/-                                                                                                       | 4 <sup>th</sup> Place                                                                                          | Rs.5,000/-              |  |
| 4 <sup>th</sup> Place                          | KSI5/000/                                                                                                        |                                                                                                                |                         |  |
| 4 <sup>th</sup> Place<br>5 <sup>th</sup> Place | Rs.2,500/-                                                                                                       | 5 <sup>th</sup> Place                                                                                          | Rs.2,500/-              |  |
| 5 <sup>th</sup> Place                          |                                                                                                                  | 5 <sup>th</sup> Place<br>U06 Ca<br>Separate B                                                                  | tegory                  |  |
| 5 <sup>th</sup> Place                          | Rs.2,500/-                                                                                                       | U06 Ca                                                                                                         | tegory                  |  |