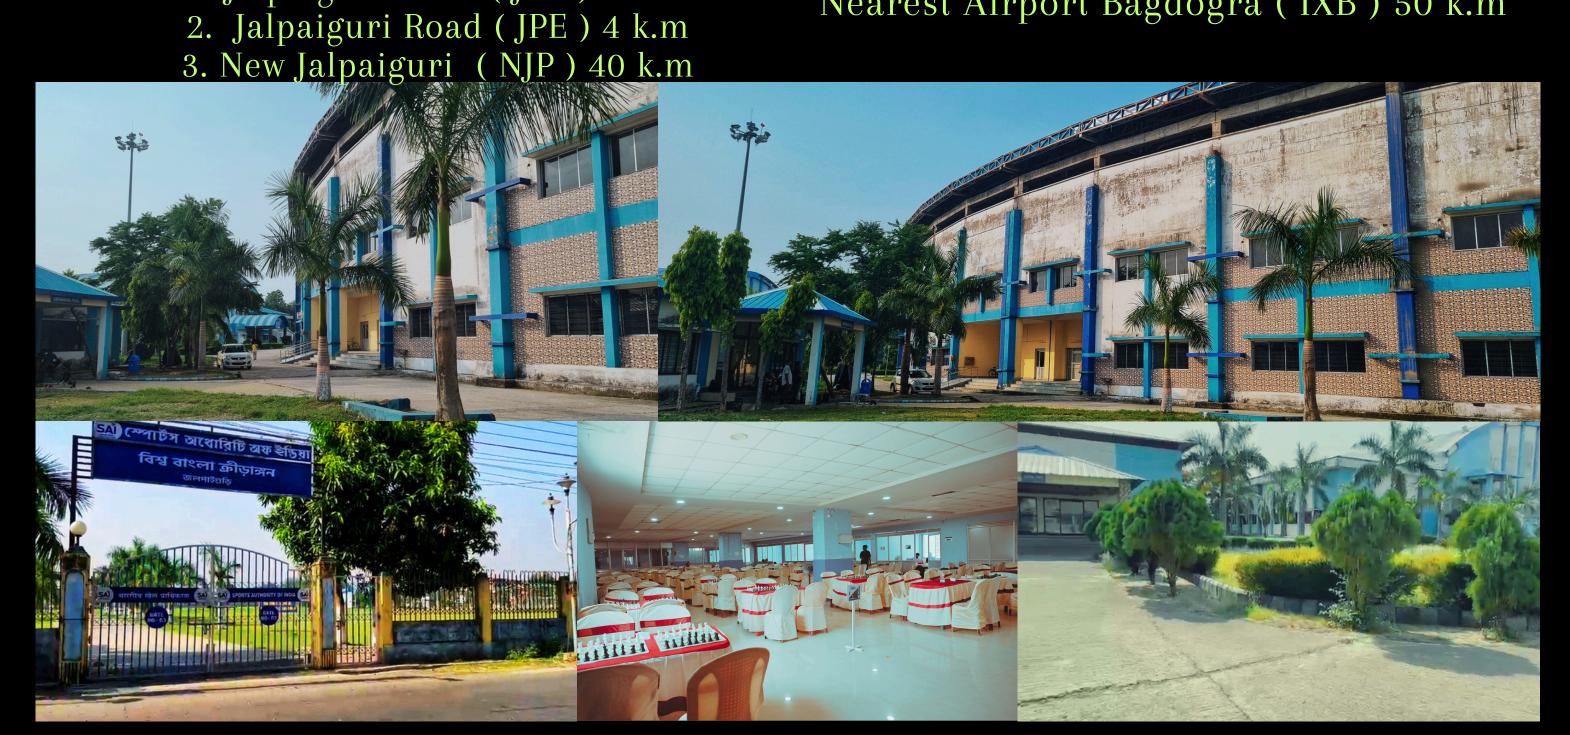

### CHESS PLAYERS' PARENTS FORUM

**TOURNAMENT RULES** REGULATION

**VENUE DETAILS** 

1 st Jalpaiguri CPPF-INTERNATIONAL FIDE RATED OPEN

Nearest Railway Station From Venue-

- 1. Jalpaiguri Town (JPG) 2 k.m

Nearest Airport Bagdogra (IXB) 50 k.m