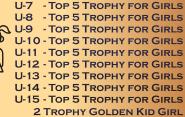

4 | 5:30 PM  | Prize Distribution |

### **Prizes**

| Main Prizes | Prize Money                   |  |
|-------------|-------------------------------|--|
| lst         | Rs.30,000 +                   |  |
| 2nd         | Rs.25,000 + \( \frac{1}{2} \) |  |
| 3rd         | Rs.20,000 +                   |  |
| 4th         | Rs. 15,000 + 🕸                |  |
| 5th         | Rs. 12,000 + 🕸                |  |
| 6th         | Rs. 10,000 + 🕸                |  |
| 7th-8th     | Rs.8,000 + 🕸                  |  |
| 9th-10th    | Rs.6,000 + 🕸                  |  |
| 11th - 15th | Rs.5,000 + 🕸                  |  |
| 16th - 20th | Rs.4,000 + 🕸                  |  |
| 21st - 25th | Rs.3,000 + 🕸                  |  |
| 26th - 30th | Rs.2,000 + 🕸                  |  |

## **Age Category Prizes**







# Rated Category Prizes

| Category - Unrated |               | Category - 1401-1500 |               |
|--------------------|---------------|----------------------|---------------|
| Place              | Prize Money   | Place                | Prize Money   |
| 1st                | Rs.6,000 + 🕸  | 1st                  | Rs.6,000 + 🕸  |
| 2nd                | Rs.5,000 + 🕸  | 2nd                  | Rs.5,000 + 🕸  |
| 3rd                | Rs.4,500 + 🕸  | 3rd                  | Rs.4,500 + 🕸  |
| 4th                | Rs. 4,000 + 🕸 | 4th                  | Rs. 4,000 + 🕸 |
| 5th                | Rs. 3,500 + 🕸 | 5th                  | Rs. 3,500 + 🕸 |
| 6th                | Rs. 3,000 + 🕸 | 6th                  | Rs. 3,000 + 🕸 |
| 7th                | Rs. 2,500 + 🕸 | 7th                  | Rs. 2,500