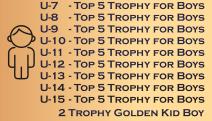

-2024 | 5:30 PM  | Prize Distribution |

### **Prizes**

| Main Prizes | Prize Money                   |  |
|-------------|-------------------------------|--|
| lst         | Rs.30,000 +                   |  |
| 2nd         | Rs.25,000 + \( \frac{1}{2} \) |  |
| 3rd         | Rs.20,000 +                   |  |
| 4th         | Rs. 15,000 + 🕸                |  |
| 5th         | Rs. 12,000 + 🕸                |  |
| 6th         | Rs. 10,000 + 🕸                |  |
| 7th-8th     | Rs.8,000 + 🕸                  |  |
| 9th-10th    | Rs.6,000 + 🕸                  |  |
| 11th - 15th | Rs.5,000 + 🕸                  |  |
| 16th - 20th | Rs.4,000 + 🕸                  |  |
| 21st - 25th | Rs.3,000 + 🕸                  |  |
| 26th - 30th | Rs.2,000 + 🕸                  |  |

## **Age Category Prizes**







# Rated Category Prizes

| Category - Unrated |               | Category - 1401-1500 |               |
|--------------------|---------------|----------------------|---------------|
| Place              | Prize Money   | Place                | Prize Money   |
| 1st                | Rs.6,000 + 🕸  | 1st                  | Rs.6,000 + 🕸  |
| 2nd                | Rs.5,000 + 🕸  | 2nd                  | Rs.5,000 + 🕸  |
| 3rd                | Rs.4,500 + 🕸  | 3rd                  | Rs.4,500 + 🕸  |
| 4th                | Rs. 4,000 + 🕸 | 4th                  | Rs. 4,000 + 🕸 |
| 5th                | Rs. 3,500 + 🕸 | 5th                  | Rs. 3,500 + 🕸 |
| 6th                | Rs. 3,000 + 🕸 | 6th                  | Rs. 3,000 + 🕸 |
| 7th                | Rs. 2,500 + 🕸 | 7th                  | Rs. 2