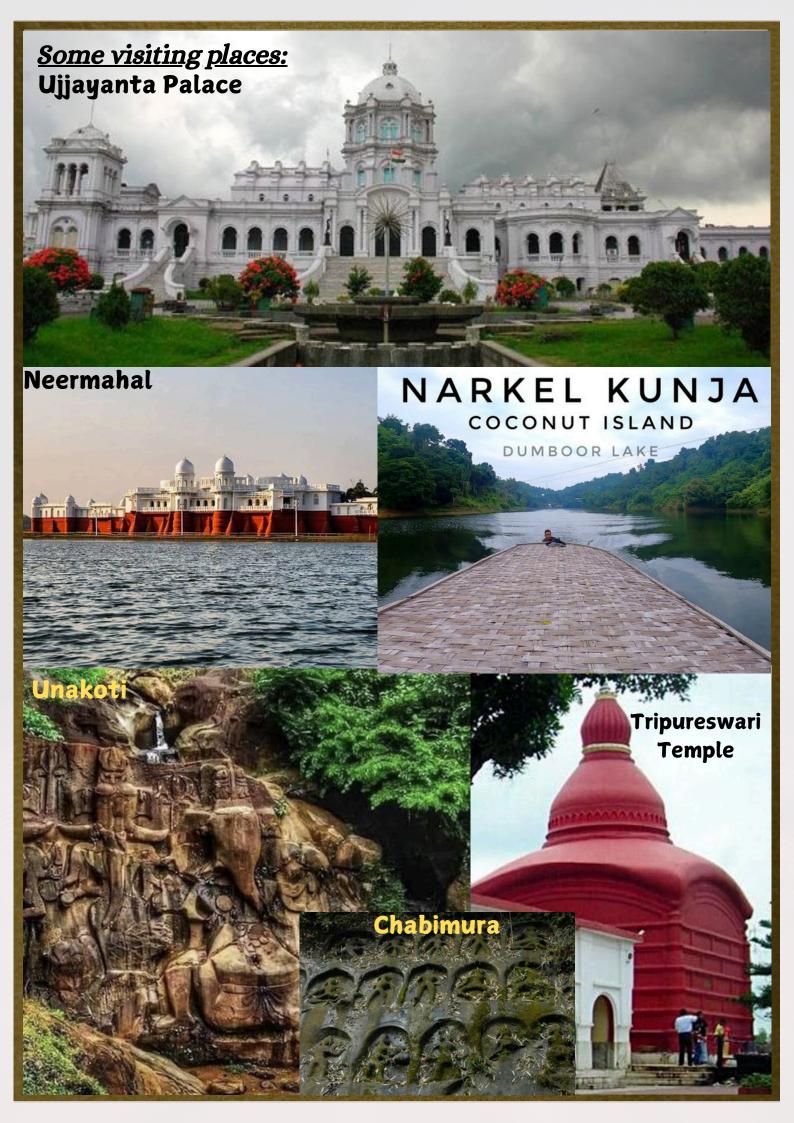

**RAILWAY STATION: Nearest Railway Station Udaipur Railway Station** 

CLIMATE: Generally, it is a cold season.