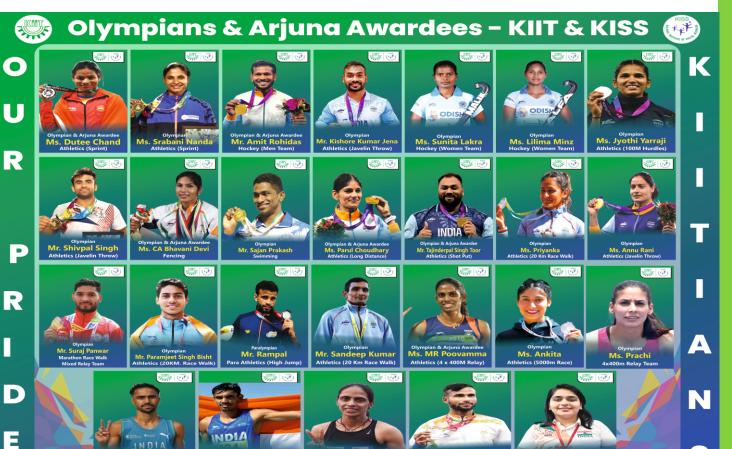

## 15 Olympians & 2 Paralympians from KIIT participated in the 2024 Paris Olympics/Paralympics.

ndee Mr. Amit Rohidas Hockey (Men Team)

Ms. Annu Rani

Athletics (Javelin Throw)

Olympian & Ar Mr. Tajinderpal Singh Toor Athletics (Shot Put)

Olympia & Ari **Ms. Parul Choudhary** Athletics (Long Distance)

Paralympian & Ari na Awarda Mr. Praveen Kumar Para Athletics (High Jump)

Olym Mr. Suraj Panwar Marathon Race Walk

Ms. Priyanka Athletics (20 Km Race Walk)

Olyn **Ms. Prachi** 4x400m Relay Team

Π

Ms. Jyothi Yarraji

Olympia Mr. Akshdeep Singh

NDIA

Singl

Mr. Vikash Singh

Athletics (Javelin Throw)

Mr. Vikash Singh Athletics (20KM. Race Walk)

**Ms. MR Poovamma** Athletics (4 x 400M Relay)

Olympia

Mr. Paramjeet Singh Bisht

Athletics (20KM. Race Walk)

Ms. Ankita Athletics (5000m Race)

Ms

Kashish Lakra

Mr. Rampal Para Athletics (High Jump)

S

Athletics (100M Hurdles)

Athletics (20KM. Race Walk)

Olymp

Olympian & Arjuna Awardee

oly

KIIT & KISS actively encourages and promotes sports and games, including chess and no wonder, the achievements of its students in the field are impressive as University has already produced 23 Olympians & 3 Paralympians till date out of which 15 Olympians & 2 Paralympians represented India at the 2024 Paris Olympics/ Paralympics. We have organized 30 plus National & International Tournaments at our premises. The prominent among them are World Junior Chess Championship 2016, Asian Cities Chess Championship 2018 and India China Chess Summit 2018. The University has produced & facilitated more than 46 International Players which includes both the GMs of the state Mr. Debasis Das & Mr. Swayams Mishra.