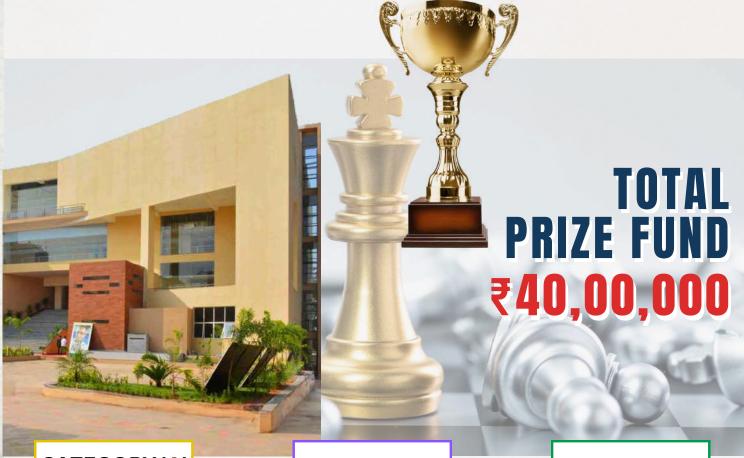

# ODISHA OPEN

The 15th International Grandmaster Chess Festival 2024-25

Organised by ALL ODISHA CHESS ASSOCIATION (AOCA)

In Association with SOA University, Bhubaneswar

### **CATEGORY 'A'**

386551/ODI/2024

1900 & Above

15 - 22 Dec 2024

₹ 25,00,000/-

#### **CATEGORY 'B'**

386556/ODI/2024

**BELOW 1900** 

15 - 18 Dec 2024

₹ 7,50,000/-

#### CATEGORY 'C'

386558/ODI/2024

**BELOW 1600** 

19-22 Dec 2024

₹ 7,50,000/-

15 - 22 Dec 2024

Event Code: 386551/ODI/2024 Total Prize Fund: ₹ 25,00,000/-

Rounds: 10