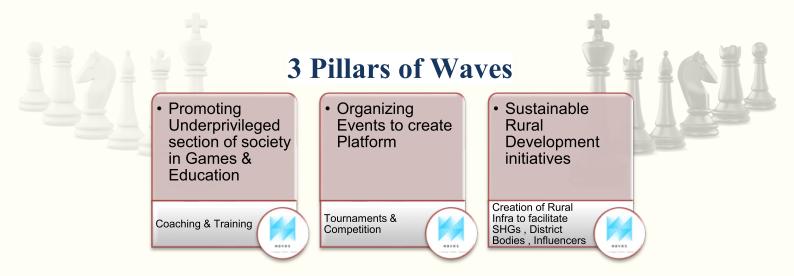

# About the Collaboration between Waves and Royal Jaipur Chess Club

Where Strategy Flows, Minds Grow

While Waves as an NGO committed to empowering the most underserved individuals in rural communities through the promotion of sports and educational initiatives. Royal Jaipur Chess Club and Services is committed to promote chess as a sport and offers dynamic platform for enthusiasts in Jaipur and India through its excellence in hosting world class events. Both the organizations fosters their strength in nurturing talent, by promoting strategic thinking, organizing world-class tournaments and providing top-tier training& coaching.

Every Chess tournament is an event and thus Waves take care of non business activities in the form of providing opportunity to under privilege or budding players ,while focusing on Overall Mental & Phyical Health exercises during the tournament . This involves free check ups , Health Talk etc and Royal Jaipur chess club will bring in professional expertise in the event in terms of Playing conditions.