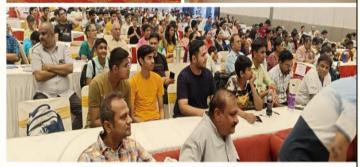

सार्थ एवा इसी 302 अर्थापिया भाषा परता, करम सेन, सर्वेट सिंह

#### फर्स्ट ओपन क्लासिकल एफआईडीआई रेटिंग चैस टूर्नामेंट

पॅण्डियेरी के नदीनाव ने जीती जिनसे ट्रॉपनी और 75,000 राजा रुपए तह कैना प्राट्टा

## Three upsets mark Day 1 of Open Classical Fide Rating Chess tourney

## फर्स्ट ओपन क्लासिकल एफआईडीआई रेटिंग चैस ट्र्नामेंट २०२४ का हुआ भव्य आगाज

हिन्दुस्तान एक्सप्रेस

जयपुर । फर्स्ट क्लासिकल एफआईडीआई रेटिंग चैस टूर्नामेंट 2024 का जयपुर में 6 वर्षों के लंबे अंतराल के बाद बुधवार भव्य आगाज दिल्ली-अजमेर एक्सप्रेस-वे स्थिति होटल अमर पैलेस में किया गया। टूर्नामेंट का औपचारिक उद्घाटन पारंपरिक दीप प्रज्वलन और चैस के खेल में एक-एक चाल चलने के साथ भाजपा के पूर्व विधायक, श्री अरुण चतुर्वेदी और पूर्व भारतीय क्रिकेटर तथा रणजी ट्रॉफी में 400 विकेट लेने वाले पहले तेज गेंटबाज पंकज सिंह दाग किया











### Glimps of Jaipur First Open Rapid Fide Rating Chess Tournament 2025

## ग्रैंड मास्टर मित्रभा ने जीता पहला जयपुर ओपन फिडे रेटेड रैपिड चेस टूर्नामेंट

मॉर्निंग न्यूज @ जयपुर

जयपुर में अजमेर रोड स्थित होटल अमर पैलेस में 25-26 जनवरी को आयोजित पहेली ओपन फिडे रेटेड रैपिड चेस टर्नामेंट 2025 में पश्चिम बंगाल के ग्रँड मास्टर मित्रभा गुहा ने शानदार प्रदर्शन करते हुए खिताब अपने नाम किया। उन्होंने 9 चक्रों की प्रतियोगिता में 8 जीत और 1 डॉ के साथ 8.5 अंक अर्जित किए। विजेता के रूप में मित्रभा को 75,000 का चेक और ट्रॉफी प्रदान की गई। आदित्य ढींगरा और दिल्ली के अंतरराष्टीय मास्टर आर्यन



वार्णेय ने 8 अंक हासिल किए। हालांकि. बेहतर तकनीकी स्कोर के आधार पर आदित्य दूसरे और आर्यन तीसरे स्थान पर रहे।

आदित्य को 50,000 और आर्यन को 30,000 की नकद राशि और ट्रॉफी प्रदान की गई। चौथा स्थान महाराष्ट्र के फिडे