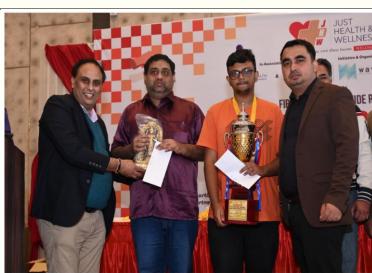

#### Glimps of Jaipur First Open Classical Fide Rating Chess Tournament 2024

#### फर्स्ट ओपन क्लासिकल एफआईडीआई रेटिंग चैस टूर्नामेंट

पॅण्डियेरी के नदीनाव ने जीती जिनसे ट्रॉपनी और 75,000 राजा रुपए तह कैना प्राट्टा