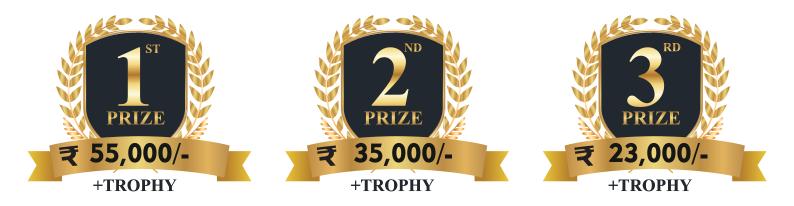

#### **TOTAL CASH PRIZE FUND**

## MAIN PRIZES

| Place    | Prize       |
|----------|-------------|
| 4        | 18,000/-    |
| 5        | 15,000/-    |
| 6        | 12,000      |
| 7 - 10   | 10,000 Each |
| 11 To 15 | 8,000 Each  |
| 16 To 20 | 6,000 Each  |
| 21 TO 30 | 5,000 Each  |

| Rating       | 1st Prize   | 2nd Prize   | 3rd Prize   |
|--------------|-------------|-------------|-------------|
| 1400 To 1450 | Rs. 7,000/- | Rs. 6,000/- | Rs. 5,000/- |
| 1451 To 1500 | Rs. 7,000/- | Rs. 6,000/- | Rs. 5,000/- |
| 1501 To 1550 | Rs. 7,000/- | Rs. 6,000/- | Rs. 5,000/- |
| 1551 To 1600 | Rs. 7,000/- | Rs. 6,000/- | Rs. 5,000/- |
| 1601 To 1650 | Rs. 7,000/- | Rs. 6,000/- | Rs. 5,000/- |
| 1651 To 1700 | Rs. 7,000/- | Rs. 6,000/- | Rs. 5,000/- |
| 1701 To 1750 | Rs. 7,000/- | Rs. 6,000/- | Rs. 5,000/- |
| 1751 To 1800 | Rs. 7,000/- | Rs. 6,000/- | Rs. 5,000/- |
| Best Unrated | Rs. 7,000/- | Rs. 6,000/- | Rs. 5,000/- |