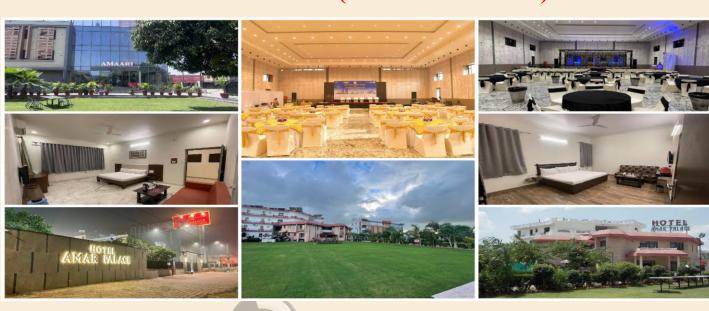

# **Venue Portraits (Hotel Amar Palace)**

**Eligibility** 

AICF registration for the year 2025-26 will be compulsory. New players please do register at  $\underline{\text{https://prs.aicf.in/new-register}} \text{ , for renewal } \underline{\text{https://prs.aicf.in/}}$ 

#### **SPECIAL NOTE**

Distance of Venue from

| Bus Stand | Railway Station | Airport |  |
|-----------|-----------------|---------|--|
| 9.5 km    | 8 Km            | 12.6 km |  |

 Accommodations: We have a limited number of 30 rooms available at the venue, which will be allocated on a first-come, first-served basis with advance payment. Along with 20 rooms about 100 meter from the venue

**Hotel Amar Palace (Venue)** 

| Room Type    | Occupancy Room   | Tariff per night (Including Tax) |  |
|--------------|------------------|----------------------------------|--|
| Doluva Boom  | Double Occupancy | 2400                             |  |
| Deluxe Room  | Extra Bed        | 400                              |  |
| Cupan Daluva | Double Occupancy | 2800                             |  |
| Super Deluxe | Extra Bed        | 400                              |  |

Single person - Per night tariff is Rs 1200 (Double sharing room as per availability of another person)

Hotel the Light House (behind Venue)

| Room Type       | Occupancy Room   | Tariff per night (Including Tax) |  |
|-----------------|------------------|----------------------------------|--|
| Doluvo Boom     | Double Occupancy | 2000                             |  |
| Deluxe Room     | Extra Bed        | 400                              |  |
| Executive/Super | Double Occupancy | 2400                             |  |
| Deluxe          | Extra Bed        | 400                              |  |