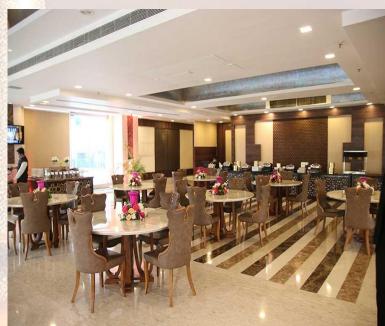

| DoB before<br>24 <sup>th</sup> Aug 1950                                                         |

## **REGISTRATION LINK**

https://circlechess.com/registration?id=33748



(Kindly contact the Organising Committee for any assistance)

#### **HIGHLIGHTS OF THE TOURNAMENT**

- ✓ Air-Conditioned Playing Halls (14,000 sq. ft.)
- ✓ Separate AC Waiting Hall for Parents/Accompanying Persons.
- ✓ Total Prize Fund of Rs 26,00,000.
- √ 6 prizes of Rs 1,00,000 and above.
- √ 14 prizes of Rs 50,000 and above.
- √ 22 prizes of Rs 30,000 and above.
- √ 36 prizes of Rs 15,000 and above.
- ✓ Separate Prize categories worth over Rs 1,00,000 for Women.
- ✓ E-Certificates to all the players
- ✓ Adequate parking area at the venue.

## **PLAYING VENUE**

### PHOTOGRAPHS OF THE VENUE









#### **GOOGLE MAP LINK:**

https://maps.app.goo.gl/6gReb8gWT56dzZJk6?g st=co m.google.maps.preview.copy

#### **TOURNAMENT RULES AND REGULATIONS**

**ELIGIBILITY:** Open Tournament: Any rated or unrated player.

Below 1800 Tournament: Any rated player whose rating has not crossed 1799 in last 36 months prior to

start of the tournament.

Any unrated player is eligible to participate.

Players who finished 1st or 2nd in any Rating Restricted FIDE rated tournament are not eligible to participate in any Rating Restricted tournament for 1 year from the

date of such achievement.

**SYSTEM OF PLAY:** Both tournaments will be conducted as per FIDE Laws

of Chess & FIDE Swiss System with 09 rounds each.

**TIME CONTROL:** Open Tournament: 90 mins + 30 sec increment from

move no 1.

Below 1800