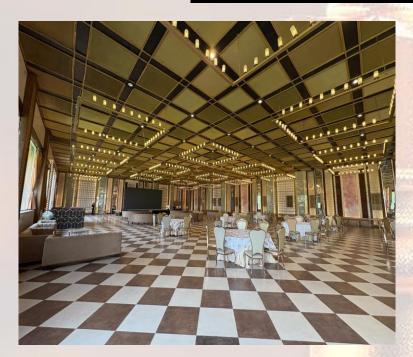

| DoB before<br>24 <sup>th</sup> Aug 1950                                                         |

## **REGISTRATION LINK**

https://circlechess.com/registration?id=33748



(Kindly contact the Organising Committee for any assistance)

#### **HIGHLIGHTS OF THE TOURNAMENT**

- ✓ Air-Conditioned Playing Halls (14,000 sq. ft.)
- ✓ Separate AC Waiting Hall for Parents/Accompanying Persons.
- ✓ Total Prize Fund of Rs 26,00,000.
- √ 6 prizes of Rs 1,00,000 and above.
- √ 14 prizes of Rs 50,000 and above.
- √ 22 prizes of Rs 30,000 and above.
- √ 36 prizes of Rs 15,000 and above.
- ✓ Separate Prize categories worth over Rs 1,00,000 for Women.
- ✓ E-Certificates to all the players
- ✓ Adequate parking area at the venue.

## **PLAYING VENUE**

### PHOTOGRAPHS OF THE VENUE









#### **GOOGLE MAP LINK:**

https://maps.app.goo.gl/6gReb8gWT56dzZJk6?g st=co m.google.maps.preview.copy

#### **TOURNAMENT RULES AND REGULATIONS**

**ELIGIBILITY:** Open Tournament: Any rated or unrated player.

Below 1800 Tournament: Any rated player whose rating has not crossed 1799 in last 36 months prior to

start of the tournament.

Any unrated player is eligible to participate.

Players who finished 1st or 2nd in any Rating Restricted FIDE rated tournament are not eligible to participate in any Rating Restricted tournament for 1 year from the

date of such achievement.

**SYSTEM OF PLAY:** Both tournaments will be conducted as per FIDE Laws

of Chess & FIDE Swiss System with 09 rounds each.

**TIME CONTROL:** Open Tournament: 90 mins + 30 sec increment from

move no 1.

Below