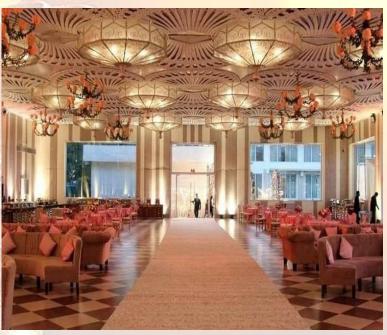

| DoB before<br>24 <sup>th</sup> Aug 1950                                                         |

## **REGISTRATION LINK**

https://circlechess.com/registration?id=33748



(Kindly contact the Organising Committee for any assistance)

#### **HIGHLIGHTS OF THE TOURNAMENT**

- ✓ Air-Conditioned Playing Halls (14,000 sq. ft.)
- ✓ Separate AC Waiting Hall for Parents/Accompanying Persons.
- ✓ Total Prize Fund of Rs 26,00,000.
- √ 6 prizes of Rs 1,00,000 and above.
- √ 14 prizes of Rs 50,000 and above.
- √ 22 prizes of Rs 30,000 and above.
- √ 36 prizes of Rs 15,000 and above.
- ✓ Separate Prize categories worth over Rs 1,00,000 for Women.
- ✓ E-Certificates to all the players
- ✓ Adequate parking area at the venue.

## **PLAYING VENUE**

### PHOTOGRAPHS OF THE VENUE









#### **GOOGLE MAP LINK:**

https://maps.app.goo.gl/6gReb8gWT56dzZJk6?g st=co m.google.maps.preview.copy

#### **TOURNAMENT RULES AND REGULATIONS**

**ELIGIBILITY:** Open Tournament: Any rated or unrated player.

Below 1800 Tournament: Any rated player whose rating has not crossed 1799 in last 36 months prior to

start of the tournament.

Any unrated player is eligible to participate.

Players who finished 1st or 2nd in any Rating Restricted FIDE rated tournament are not eligible to participate in any Rating Restricted tournament for 1 year from the

date of such achievement.

**SYSTEM OF PLAY:** Both tournaments will be conducted as per FIDE Laws

of Chess & FIDE Swiss System with 09 rounds each.

**TIME CONTROL:** Open Tournament: 90 mins + 30 sec increment from

move no 1.

Below 1